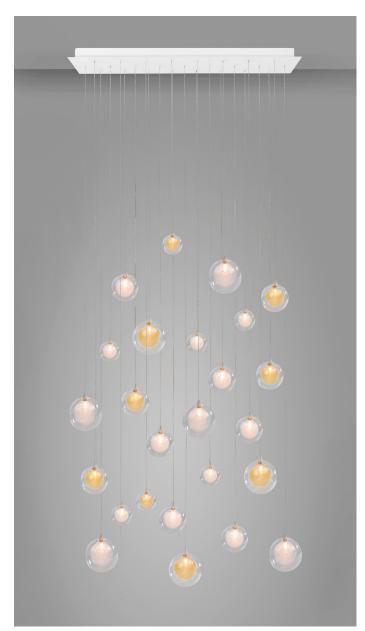

# 25 CLEAR & GOLD PENDANTS RECTANGULAR CHANDELIER

A versatile and elegant multi-pendant light fixture comprising of a larger clear globe which encapsulates the smaller ball encasing a dimmable LED bulb. Great contemporary lighting for residential and commercial spaces.

#### Pendant Size

8x units of 6"D (3x Gold + 5x Clear) 9x units of 5"D (4x Gold + 5x Clear) 8x units of 4"D (3x Gold + 5x Clear)

# Glass Colour

Clear & Gold