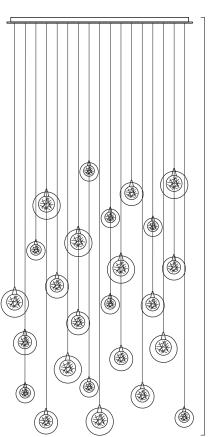

#### Pendant Size

8x units of 6"D (3x Gold + 5x Clear) 9x units of 5"D (4x Gold + 5x Clear) 8x units of 4"D (3x Gold + 5x Clear)

# Total Drop

9'H + 2' extra wire for adjustment