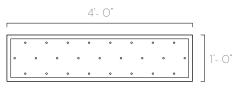

# FIBERGLASS BALLS

# 25 CLEAR & GOLD PENDANTS RECTANGULAR CHANDELIER







A versatile and elegant multi-pendant light fixture comprising of a larger clear globe which encapsulates the smaller ball encasing a dimmable LED bulb. Great contemporary lighting for residential and commercial spaces.

# **TECHINCAL SPECIFICATIONS**

# Designed by

AM Studio Team

# Category

Pendant Chandelier

# Canopy Finish

Powder coated metal in Flat White/ Sparkle Silver

# Canopy Size

48"L x 12"W x 1.5"H

#### Pendant Size

8x units of 6"D (3x Gold + 5x Clear) 9x units of 5"D (4x Gold + 5x Clear) 8x units of 4"D (3x Gold + 5x Clear)

# Glass Colour

Clear & Gold

# Total Drop

9'H + 2' extra wire for adjustment

#### Bulb

9'- 0"

Dimmable G4 LED - 12V - 2W

# **Recommended Dimming Switch** Lutron CTCL-153PD

Lutron Pro

#### Transformer:

Magnitude E60R12DC - 60W 12VDC - Di